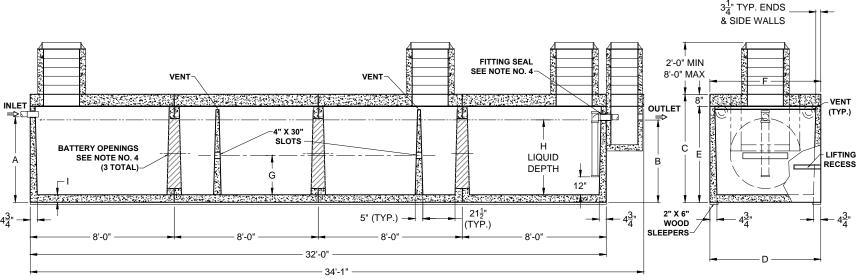

# **SECTION THRU "A-A"**

## SECTION THRU "B-B"

| ALL DIMENSIONS ARE IN INCHES & WEIGHTS IN LBS - (RISER WT. NOT INCLUDED) |        |        |        |    |        |    |        |        |       |        |
|--------------------------------------------------------------------------|--------|--------|--------|----|--------|----|--------|--------|-------|--------|
| MODEL                                                                    | Α      | В      | С      | D  | E      | F  | G      | Н      | I     | WEIGHT |
| SG3-HD-4-4000                                                            | 48     | 46     | 63     | 74 | 55     | 74 | 24 3/4 | 41 1/2 | 4 1/2 | 58,040 |
| SG3-HD-4-5000                                                            | 57     | 55     | 72     | 74 | 64     | 74 | 29 3/4 | 50 1/2 | 4 1/2 | 62,900 |
| SG3-HD-4-6000                                                            | 60 1/2 | 58 1/2 | 75 1/2 | 85 | 67 1/2 | 85 | 30 3/4 | 53 1/2 | 5     | 73,380 |
|                                                                          |        |        |        |    |        |    |        |        |       |        |

| EXCAVATION SPECIFICATIONS |         |         |           |  |  |  |
|---------------------------|---------|---------|-----------|--|--|--|
| MODEL                     | SG-4000 | SG-5000 | SG-6000   |  |  |  |
| LENGTH                    | 37'-0"  | 37'-0"  | 37'-0"    |  |  |  |
| WIDTH                     | 9'-2"   | 9'-2"   | 10'-1"    |  |  |  |
| BELOW INLET               | 4'-0"   | 4'-9"   | 5'-0 1/2" |  |  |  |
| TANK HEIGHT               | 5'-3"   | 6'-0"   | 6'-3 1/2" |  |  |  |

### NOTES:

- I. REFER TO SPECIFICATION SHEET NO. S-101
- 2. REFER TO SPECIFICATION SHEET NOS. S-251 & S-252
- 3. REFER TO SPECIFICATION SHEET NO. S-201 4. REFER TO SPECIFICATION
- 4. REFER TO SPECIFICATION SHEET NO. S-250