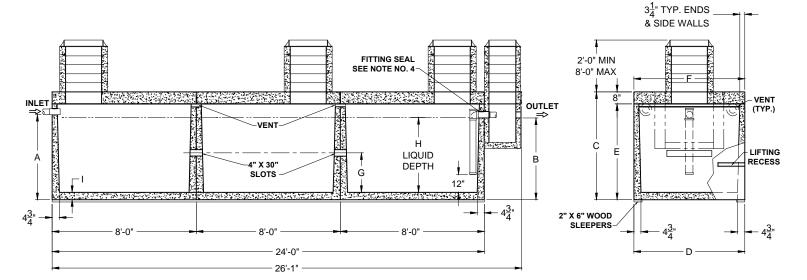

## DESIGN. NOTES:

- . REFER TO SPECIFICATION SHEET NO. S-101
- 2. REFER TO SPECIFICATION SHEET NOS. S-251 & S-252
- 3. REFER TO SPECIFICATION SHEET NO. S-201 1. REFER TO SPECIFICATION
- SHEET NO. S-250 1/4"=1'-0" SCALE: DRAWN BY: TPC 9/14/2017

REVISED BY: CHECKED BY:

DRAWING NO.
SG-008

**SECTION THRU "A-A"** 

**SECTION THRU "B-B"** 

| ALL DIMENSIONS ARE IN INCHES & WEIGHTS IN LBS - (RISER WT. NOT INCLUDED) |        |        |        |    |        |    |        |        |       |        |
|--------------------------------------------------------------------------|--------|--------|--------|----|--------|----|--------|--------|-------|--------|
| MODEL                                                                    | Α      | В      | С      | D  | Е      | F  | G      | Н      | ı     | WEIGHT |
| SG3-HD-3-3750                                                            | 57     | 55     | 72     | 74 | 64     | 74 | 25 3/4 | 50 1/2 | 4 1/2 | 47,175 |
| SG3-HD-3-4500                                                            | 60 1/2 | 58 1/2 | 75 1/2 | 85 | 67 1/2 | 85 | 26 3/4 | 53 1/2 | 5     | 55,035 |
|                                                                          |        |        |        |    |        |    |        |        |       |        |
|                                                                          |        |        |        |    |        |    |        |        |       |        |

| EXCAVATION SPECIFICATIONS |         |           |  |  |  |  |  |
|---------------------------|---------|-----------|--|--|--|--|--|
| MODEL                     | SG-3750 | SG-4500   |  |  |  |  |  |
| LENGTH                    | 29'-0"  | 29'-0"    |  |  |  |  |  |
| WIDTH                     | 9'-2"   | 10'-1"    |  |  |  |  |  |
| BELOW INLET               | 4'-9"   | 5'-0 1/2" |  |  |  |  |  |
| TANK HEIGHT               | 6'-0"   | 6'-3 1/2" |  |  |  |  |  |