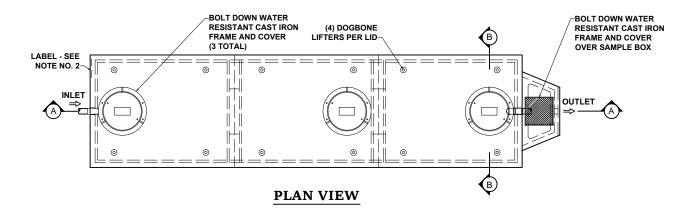

## DESIGN. NOTES:

- . REFER TO SPECIFICATION SHEET NO. S-101
- 2. REFER TO SPECIFICATION SHEET NOS. S-251 & S-252
- 3. REFER TO SPECIFICATION SHEET NO. S-201 1. REFER TO SPECIFICATION
- SHEET NO. S-250 1/4"=1'-0" SCALE: DRAWN BY: TPC 9/14/2017

REVISED BY: CHECKED BY:

DRAWING NO.
SG-008

**SECTION THRU "A-A"** 

**SECTION THRU "B-B"** 

| ALL DIMENSIONS ARE IN INCHES & WEIGHTS IN LBS - (RISER WT. NOT INCLUDED) |        |        |        |    |        |    |        |        |       |        |
|--------------------------------------------------------------------------|--------|--------|--------|----|--------|----|--------|--------|-------|--------|
| MODEL                                                                    | Α      | В      | С      | D  | Е      | F  | G      | Н      | ı     | WEIGHT |
| SG3-HD-3-3750                                                            | 57     | 55     | 72     | 74 | 64     | 74 | 25 3/4 | 50 1/2 | 4 1/2 | 47,175 |
| SG3-HD-3-4500                                                            | 60 1/2 | 58 1/2 | 75 1/2 | 85 | 67 1/2 | 85 | 26 3/4 | 53 1/2 | 5     | 55,035 |
|                                                                          |        |        |        |    |        |    |        |        |       |        |
|                                                                          |        |        |        |    |        |    |        |        |       |        |