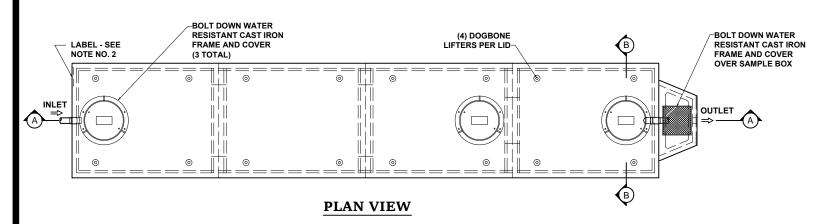

PRODUCT NAME: **SAND & GREASE INTERCEPTOR** 

DESCRIPTION: WITH TWO COMPARTMENTS 4000 THRU 6000 GALLONS

## NOTES:

- . REFER TO SPECIFICATION SHEET NO. S-101
- . REFER TO SPECIFICATION SHEET NOS. S-251 & S-252 . REFER TO SPECIFICATION
- SHEET NO. S-201
- 1. REFER TO SPECIFICATION SHEET NO. 250

| SCALE:      | 3/16"=1'-0" |           |  |  |
|-------------|-------------|-----------|--|--|
| DRAWN BY:   | TPC         | 9/14/2017 |  |  |
| REVISED BY: |             |           |  |  |
| CHECKED BY: |             |           |  |  |