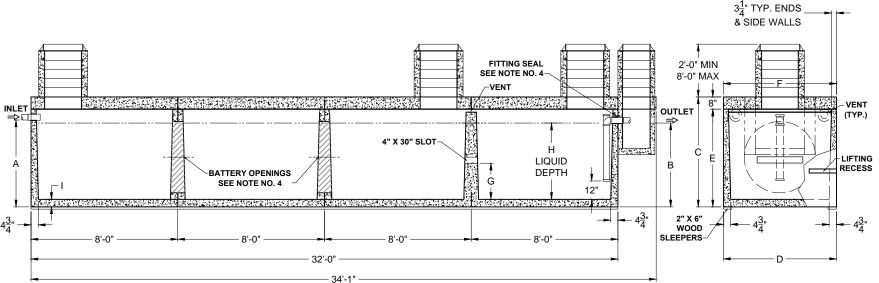

## **SECTION THRU "A-A"**

**SECTION THRU "B-B"** 

| ALL DIMENSIONS ARE IN INCHES & WEIGHTS IN LBS - (RISER WT. NOT INCLUDED) |        |        |        |    |        |    |        |        |       |        |
|--------------------------------------------------------------------------|--------|--------|--------|----|--------|----|--------|--------|-------|--------|
| MODEL                                                                    | Α      | В      | С      | D  | Е      | F  | G      | Н      | ı     | WEIGHT |
| SG2-HD-4-4000                                                            | 48     | 46     | 63     | 74 | 55     | 74 | 24 3/4 | 41 1/2 | 4 1/2 | 58,040 |
| SG2-HD-4-5000                                                            | 57     | 55     | 72     | 74 | 64     | 74 | 29 3/4 | 50 1/2 | 4 1/2 | 62,900 |
| SG2-HD-4-6000                                                            | 60 1/2 | 58 1/2 | 75 1/2 | 85 | 67 1/2 | 85 | 30 3/4 | 53 1/2 | 5     | 73,380 |
|                                                                          |        |        |        |    |        |    |        |        |       |        |

| EXCAVATION SPECIFICATIONS |         |         |           |  |  |  |  |
|---------------------------|---------|---------|-----------|--|--|--|--|
| MODEL                     | SG-4000 | SG-5000 | SG-6000   |  |  |  |  |
| LENGTH                    | 37'-0"  | 37'-0"  | 37'-0"    |  |  |  |  |
| WIDTH                     | 9'-2"   | 9'-2"   | 10'-1"    |  |  |  |  |
| BELOW INLET               | 4'-0"   | 4'-9"   | 5'-0 1/2" |  |  |  |  |
| TANK HEIGHT               | 5'-3"   | 6'-0"   | 6'-3 1/2" |  |  |  |  |

## DESIGN LOAD: H-20 LOADING

WITH DRY SOIL CONDITIONS (WATER LEVEL BELOW TANK). SUITABLE SUB-BASE BEDDED WITH GRANULAR MATERIAL SHALL BE PREPARED TO HANDLE ANTICIPATED LOADS. FOR COMPLETE DESIGN AND PRODUCT INFORMATION, PLEASE CONTACT PRO-CAST PRODUCTS.