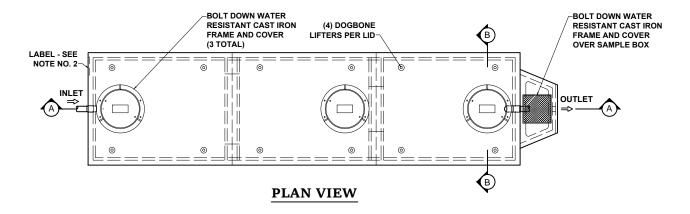

PRODUCT NAME: **SAND & GREASE INTERCEPTOR** 

DESCRIPTION: WITH TWO COMPARTMENTS 3750 THRU 4500 GALLONS

## NOTES:

- . REFER TO SPECIFICATION SHEET NO. S-101
- 2. REFER TO SPECIFICATION SHEET NOS. S-251 & S-252 REFER TO SPECIFICATION
- SHEET NO. S-201 . REFER TO SPECIFICATION

| SHEET NO. 250 |             |           |  |  |  |  |
|---------------|-------------|-----------|--|--|--|--|
| CALE:         | 3/16"=1'-0" |           |  |  |  |  |
| RAWN BY:      | TPC         | 9/14/2017 |  |  |  |  |