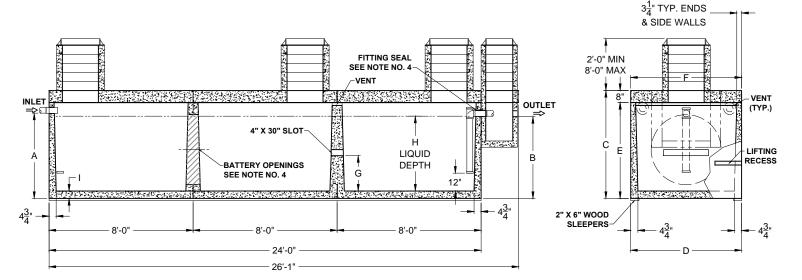

**SECTION THRU "A-A"** 

**SECTION THRU "B-B"** 

| ALL DIMENSIONS ARE IN INCHES & WEIGHTS IN LBS - (RISER WT. NOT INCLUDED) |        |        |        |    |        |    |        |        |       |        |
|--------------------------------------------------------------------------|--------|--------|--------|----|--------|----|--------|--------|-------|--------|
| MODEL                                                                    | Α      | В      | С      | D  | E      | F  | G      | Н      | ı     | WEIGHT |
| SG2-HD-3-3750                                                            | 57     | 55     | 72     | 74 | 64     | 74 | 25 3/4 | 50 1/2 | 4 1/2 | 47,175 |
| SG2-HD-3-4500                                                            | 60 1/2 | 58 1/2 | 75 1/2 | 85 | 67 1/2 | 85 | 26 3/4 | 53 1/2 | 5     | 55,035 |
|                                                                          |        |        |        |    |        |    |        |        |       |        |
|                                                                          |        |        |        |    |        |    |        |        |       |        |

|   | EXCAVATION SPECIFICATIONS |         |           |  |  |  |
|---|---------------------------|---------|-----------|--|--|--|
|   | MODEL                     | SG-3750 | SG-4500   |  |  |  |
| Γ | LENGTH                    | 29'-0"  | 29'-0"    |  |  |  |
| Г | WIDTH                     | 9'-2"   | 10'-1"    |  |  |  |
| Γ | BELOW INLET               | 4'-9"   | 5'-0 1/2" |  |  |  |
|   | TANK HEIGHT               | 6'-0"   | 6'-3 1/2" |  |  |  |

## DESIGN LOAD: H-20 LOADING

WITH DRY SOIL CONDITIONS (WATER LEVEL BELOW TANK). SUITABLE SUB-BASE BEDDED WITH GRANULAR MATERIAL SHALL BE PREPARED TO HANDLE ANTICIPATED LOADS. FOR COMPLETE DESIGN AND PRODUCT INFORMATION. PLEASE CONTACT PRO-CAST PRODUCTS.