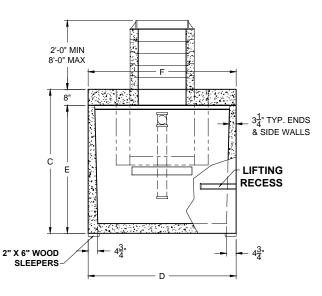

## **SECTION THRU "B-B"**

| ALL DIMENSIONS ARE IN INCHES & WEIGHTS IN LBS - (RISER WT. NOT INCLUDED) |        |        |        |    |        |    |        |        |       |        |
|--------------------------------------------------------------------------|--------|--------|--------|----|--------|----|--------|--------|-------|--------|
| MODEL                                                                    | Α      | В      | С      | D  | Е      | F  | G      | Н      | ı     | WEIGHT |
| SG2-HD-1-500                                                             | 46     | 44     | 61     | 54 | 51     | 54 | 14 3/4 | 39     | 4 1/2 | 11,415 |
| SG2-HD-1-750                                                             | 38     | 36     | 53     | 74 | 45     | 74 | 19 3/4 | 31 1/2 | 4 1/2 | 13,155 |
| SG2-HD-1-1000                                                            | 48     | 46     | 63     | 74 | 55     | 74 | 24 3/4 | 41 1/2 | 4 1/2 | 14,510 |
| SG2-HD-1-1250                                                            | 57     | 55     | 72     | 75 | 64     | 74 | 29 3/4 | 50 1/2 | 4 1/2 | 15,725 |
| SG2-HD-1-1500                                                            | 60 1/2 | 58 1/2 | 75 1/2 | 85 | 67 1/2 | 85 | 30 3/4 | 53 1/2 | 5     | 18,345 |

| EXCAVATION SPECIFICATIONS |        |        |         |         |           |  |
|---------------------------|--------|--------|---------|---------|-----------|--|
| MODEL                     | SG-500 | SG-750 | SG-1000 | SG-1250 | SG-1500   |  |
| LENGTH                    | 11'-0" | 13'-0" | 13'-0"  | 13'-0"  | 13'-0"    |  |
| WIDTH                     | 7'-6"  | 9'-2"  | 9'-2"   | 9'-2"   | 10'-1"    |  |
| BELOW INLET               | 3'-10" | 3'-2"  | 4'-0"   | 4'-9"   | 5'-0 1/2" |  |
| TANK HEIGHT               | 5'-1"  | 4'-5"  | 5'-3"   | 6'-0"   | 6'-3 1/2" |  |
|                           |        |        |         |         |           |  |