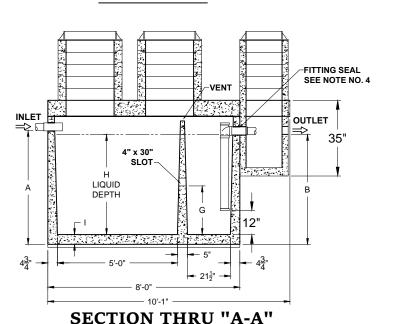

## **SECTION THRU "B-B"**

| ALL DIMENSIONS ARE IN INCHES & WEIGHTS IN LBS - (RISER WT. NOT INCLUDED) |        |        |        |    |        |    |        |        |       |        |
|--------------------------------------------------------------------------|--------|--------|--------|----|--------|----|--------|--------|-------|--------|
| MODEL                                                                    | Α      | В      | С      | D  | Е      | F  | G      | Н      | ı     | WEIGHT |
| SG2-HD-1-500                                                             | 46     | 44     | 61     | 54 | 51     | 54 | 14 3/4 | 39     | 4 1/2 | 11,415 |
| SG2-HD-1-750                                                             | 38     | 36     | 53     | 74 | 45     | 74 | 19 3/4 | 31 1/2 | 4 1/2 | 13,155 |
| SG2-HD-1-1000                                                            | 48     | 46     | 63     | 74 | 55     | 74 | 24 3/4 | 41 1/2 | 4 1/2 | 14,510 |
| SG2-HD-1-1250                                                            | 57     | 55     | 72     | 75 | 64     | 74 | 29 3/4 | 50 1/2 | 4 1/2 | 15,725 |
| SG2-HD-1-1500                                                            | 60 1/2 | 58 1/2 | 75 1/2 | 85 | 67 1/2 | 85 | 30 3/4 | 53 1/2 | 5     | 18,345 |

| EXCAVATION SPECIFICATIONS |        |        |         |         |           |  |
|---------------------------|--------|--------|---------|---------|-----------|--|
| MODEL                     | SG-500 | SG-750 | SG-1000 | SG-1250 | SG-1500   |  |
| LENGTH                    | 11'-0" | 13'-0" | 13'-0"  | 13'-0"  | 13'-0"    |  |
| WIDTH                     | 7'-6"  | 9'-2"  | 9'-2"   | 9'-2"   | 10'-1"    |  |
| BELOW INLET               | 3'-10" | 3'-2"  | 4'-0"   | 4'-9"   | 5'-0 1/2" |  |
| TANK HEIGHT               | 5'-1"  | 4'-5"  | 5'-3"   | 6'-0"   | 6'-3 1/2" |  |
|                           |        |        |         |         |           |  |

## NOTES:

- 1. (NOT USED)
- 2. REFER TO SPECIFICATION SHEET NOS. S-251 & S-252 3. REFER TO SPECIFICATION SHEET NO. S-201
- 4. REFER TO SPECIFICATION
  SHEET NO. 250

| SCALE:      | 1/4"=1'-0" |           |  |  |
|-------------|------------|-----------|--|--|
| DRAWN BY:   | TPC        | 9/14/2017 |  |  |
| REVISED BY: |            |           |  |  |