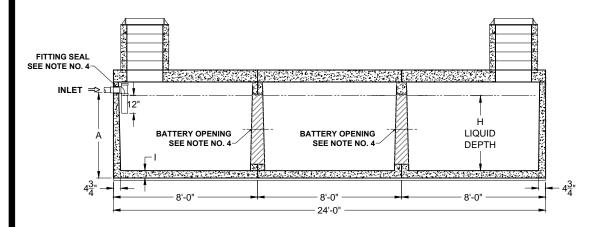

# **SECTION THRU "A-A"**

# SECTION THRU "B-B"

| ALL         | ALL DIMENSIONS ARE IN INCHES & WEIGHTS IN LBS - (RISER WT. NOT INCLUDED) |     |        |    |        |    |     |        | ED)   |        |
|-------------|--------------------------------------------------------------------------|-----|--------|----|--------|----|-----|--------|-------|--------|
| MODEL       | Α                                                                        | В   | С      | D  | E      | F  | G   | Н      | I     | WEIGHT |
| H-HD-3-3750 | 57                                                                       | N/A | 72     | 74 | 64     | 74 | N/A | 50 1/2 | 4 1/2 | 47,175 |
| H-HD-3-4500 | 60 1/2                                                                   | N/A | 75 1/2 | 85 | 67 1/2 | 85 | N/A | 53 1/2 | 5     | 55,035 |
|             |                                                                          |     |        |    |        |    |     |        |       |        |
|             |                                                                          |     |        |    |        |    |     |        |       |        |

## NOTES:

- 1. REFER TO SPECIFICATION SHEET NO. S-101
- 2. REFER TO SPECIFICATION SHEET NOS. S-251 & S-252
- 3. REFER TO SPECIFICATION SHEET NO. S-201
- 4. REFER TO SPECIFICATION SHEET NO. S-250

| SCALE:      | 3/16"=1'-0" |           |  |  |
|-------------|-------------|-----------|--|--|
| DRAWN BY:   | TPC         | 9/14/2017 |  |  |
| REVISED BY: |             |           |  |  |
| CHECKED BY: |             |           |  |  |