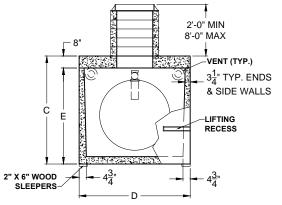

# **PLAN VIEW**

# SECTION THRU "B-B"

| ALL         | ALL DIMENSIONS ARE IN INCHES & WEIGHTS IN LBS - (RISER WT. NOT INCLUDED) |     |        |    |        |    |     |        | ED)   |        |
|-------------|--------------------------------------------------------------------------|-----|--------|----|--------|----|-----|--------|-------|--------|
| MODEL       | Α                                                                        | В   | С      | D  | E      | F  | G   | Н      | I     | WEIGHT |
| H-HD-3-3750 | 57                                                                       | N/A | 72     | 74 | 64     | 74 | N/A | 50 1/2 | 4 1/2 | 47,175 |
| H-HD-3-4500 | 60 1/2                                                                   | N/A | 75 1/2 | 85 | 67 1/2 | 85 | N/A | 53 1/2 | 5     | 55,035 |
|             |                                                                          |     |        |    |        |    |     |        |       |        |
|             |                                                                          |     |        |    |        |    |     |        |       |        |

## NOTES:

- 1. REFER TO SPECIFICATION SHEET NO. S-101
- 2. REFER TO SPECIFICATION SHEET NOS. S-251 & S-252
- 3. REFER TO SPECIFICATION SHEET NO. S-201
- 4. REFER TO SPECIFICATION SHEET NO. S-250

| SCALE:      | 3/16"=1'-0" |           |  |  |
|-------------|-------------|-----------|--|--|
| DRAWN BY:   | TPC         | 9/14/2017 |  |  |
| REVISED BY: |             |           |  |  |
| CHECKED BY: |             |           |  |  |