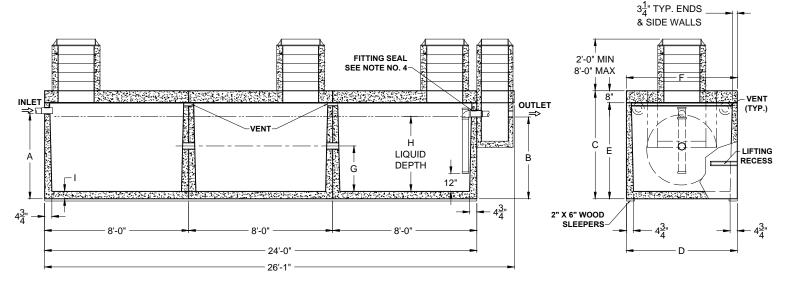

**SECTION THRU "A-A"** 

SECTION THRU "B-B"

| ALL DIMENSIONS ARE IN INCHES & WEIGHTS IN LBS - (RISER WT. NOT INCLUDED) |         |           |                |                        |                          |                                  |                                           |                                                 |                                                            |
|--------------------------------------------------------------------------|---------|-----------|----------------|------------------------|--------------------------|----------------------------------|-------------------------------------------|-------------------------------------------------|------------------------------------------------------------|
| Α                                                                        | В       | С         | D              | E                      | F                        | G                                | Н                                         | ı                                               | WEIGHT                                                     |
| 57                                                                       | 55      | 72        | 74             | 64                     | 74                       | 25 3/4                           | 50 1/2                                    | 4 1/2                                           | 47,175                                                     |
| 60 1/2                                                                   | 58 1/2  | 75 1/2    | 85             | 67 1/2                 | 85                       | 26 3/4                           | 53 1/2                                    | 5                                               | 55,035                                                     |
|                                                                          |         |           |                |                        |                          |                                  |                                           |                                                 |                                                            |
|                                                                          |         |           |                |                        |                          |                                  |                                           |                                                 |                                                            |
|                                                                          | A<br>57 | A B 57 55 | A B C 57 55 72 | A B C D<br>57 55 72 74 | A B C D E 57 55 72 74 64 | A B C D E F<br>57 55 72 74 64 74 | A B C D E F G<br>57 55 72 74 64 74 25 3/4 | A B C D E F G H 57 55 72 74 64 74 25 3/4 50 1/2 | A B C D E F G H I<br>57 55 72 74 64 74 25 3/4 50 1/2 4 1/2 |

| EXCAV       | ATION SI | PECIFICA  | TIONS |  |
|-------------|----------|-----------|-------|--|
| MODEL       | C-3750   | C-4500    |       |  |
| LENGTH      | 29'-0"   | 29'-0"    |       |  |
| WIDTH       | 9'-2"    | 10'-1"    |       |  |
| BELOW INLET | 4'-9"    | 5'-0 1/2" |       |  |
| TANK HEIGHT | 6'-0"    | 6'-3 1/2" |       |  |

## PRODUCT NAME: CLARIFIER

DESCRIPTION: WITH THREE COMPARTMENTS 3750 THRU 4500 GALLONS

## DESIGN LOAD: H-20 LOADING

WITH DRY SOIL CONDITIONS (WATER LEVEL BELOW TANK). SUITABLE SUB-BASE BEDDED WITH GRANULAR MATERIAL SHALL BE PREPARED TO HANDLE ANTICIPATED LOADS. FOR COMPLETE DESIGN AND PRODUCT INFORMATION, PLEASE CONTACT PRO-CAST PRODUCTS.

## NOTES:

- 1. REFER TO SPECIFICATION SHEET NO. S-101
- 2. REFER TO SPECIFICATION SHEET NOS. S-251 & S-252
- S. REFER TO SPECIFICATION SHEET NO. S-201
- 4. REFER TO SPECIFICATION SHEET NO. S-250

| SCALE:      | 1/4"=1'-0" |           |  |  |
|-------------|------------|-----------|--|--|
| DRAWN BY:   | TPC        | 9/14/2017 |  |  |
| REVISED BY: |            |           |  |  |
| CHECKED BY: |            |           |  |  |
| DRAWING NO  |            |           |  |  |