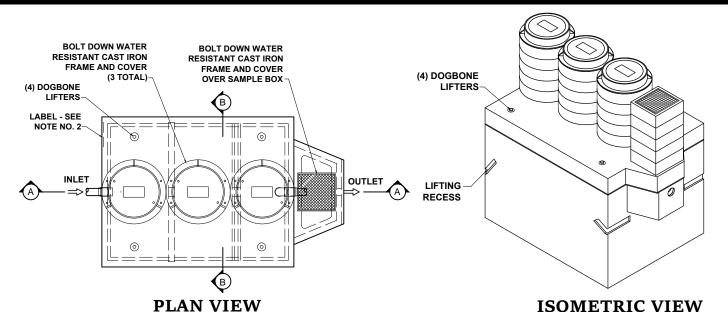

# PRODUCT NAME: CLARIFIER

DESCRIPTION: WITH THREE COMPARTMENTS 750 THRU 1500 GALLONS

### NOTES:

- 1. (NOT USED)
- 2. REFER TO SPECIFICATION SHEET NOS. S-251 & S-252 3. REFER TO SPECIFICATION
- SHEET NO. S-201 3. REFER TO SPECIFICATION SHEET NO. S-250

| 1/4"=1'-0" |           |
|------------|-----------|
| TPC        | 9/14/2017 |
|            |           |
|            | -, -      |