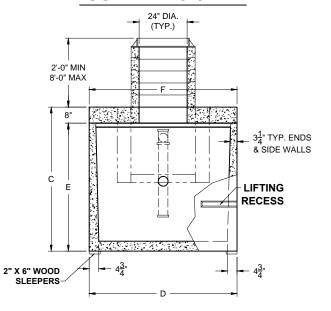

## **SECTION THRU "A-A"**

| SECTION | THRU | "B-B" |
|---------|------|-------|
|         |      |       |

| ALL DIMENSIONS ARE IN INCHES & WEIGHTS IN LBS - (RISER WT. NOT INCLUDED) |        |        |        |    |        |    |        |        |       |        |
|--------------------------------------------------------------------------|--------|--------|--------|----|--------|----|--------|--------|-------|--------|
| MODEL                                                                    | Α      | В      | С      | D  | E      | F  | G      | Н      | ı     | WEIGHT |
| C-HD-1-750                                                               | 38     | 36     | 53     | 74 | 45     | 74 | 19 3/4 | 31 1/2 | 4 1/2 | 13,155 |
| C-HD-1-1000                                                              | 48     | 46     | 63     | 74 | 55     | 74 | 24 3/4 | 41 1/2 | 4 1/2 | 14,510 |
| C-HD-1-1250                                                              | 57     | 55     | 72     | 74 | 64     | 74 | 29 3/4 | 50 1/2 | 4 1/2 | 15,725 |
| C-HD-1-1500                                                              | 60 1/2 | 58 1/2 | 75 1/2 | 85 | 67 1/2 | 85 | 30 3/4 | 53 1/2 | 5     | 18,345 |

| EXCAVATION SPECIFICATIONS |        |        |        |           |
|---------------------------|--------|--------|--------|-----------|
| MODEL                     | C-750  | C-1000 | C-1250 | C-1500    |
| LENGTH                    | 13'-0" | 13'-0" | 13'-0" | 13'-0"    |
| WIDTH                     | 9'-2"  | 9'-2"  | 9'-2"  | 10'-1"    |
| BELOW INLET               | 3'-2"  | 4'-0"  | 4'-9"  | 5'-0 1/2" |
| TANK HEIGHT               | 4'-5"  | 5'-3"  | 6'-0"  | 6'-3 1/2" |